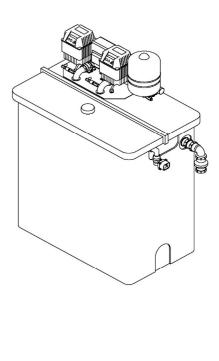

#### **Product Description**

Dutypoint Systems WRAS Approved ScubaTANK – Combined storage tank and variable speed single pump booster set package featuring ultra-quiet constant-pressure operation. Free-standing unit comprising an insulated tank with approximately 750 litres actual storage, stainless steel multistage submersible pump, inverter drive, smart tank level control system and common fault VFC. High level alarm is included within the common fault VFC as standard. Unit also includes isolation and non-return valve and pressure vessel and a 1.0 Inch high flow failsafe close motorised inlet ball valve.