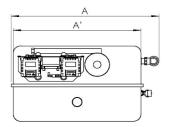

# **Technical Drawing**

## **Drawing dimensions**

| Dimension A  | 1388 |
|--------------|------|
| Dimension A' | 1200 |

| Dimension B  | 1978 |
|--------------|------|
| Dimension B' | 1540 |
| Dimension C  | 750  |