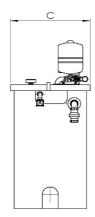

# **Technical Drawing**

## **Drawing dimensions**

| Dimension A  | 1388 |
|--------------|------|
| Dimension A' | 1200 |

| Dimension B  | 1978 |
|--------------|------|
| Dimension B' | 1540 |
| Dimension C  | 750  |