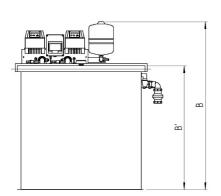

# **Technical Drawing**

## **Drawing dimensions**

| Dimension A  | 1388 |
|--------------|------|
| Dimension A' | 1200 |

| Dimension B  | 1978 |
|--------------|------|
| Dimension B' | 1540 |
| Dimension C  | 750  |