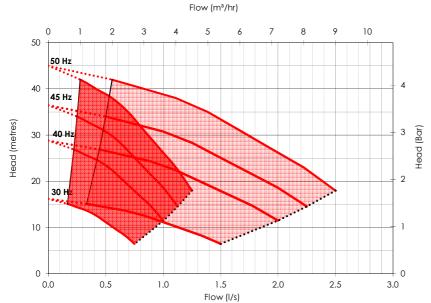

#### **Set Performance**

### **Specification**

| 1"       |
|----------|
| 1.5"     |
| 1.3 l/s  |
| 4.1 bar  |
| 4.4 bar  |
| 10 bar   |
| Variable |
| IP54     |
| 0.55 kW  |
| TBA      |
| 1 x [12] |
| 23 °C    |
|          |