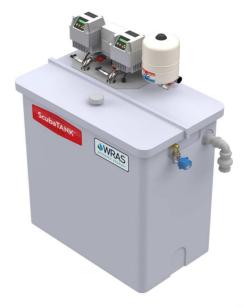

#### **Product Description**

Dutypoint Systems WRAS Approved ScubaTANK – Combined storage tank and variable speed single pump booster set package featuring ultra-quiet constant-pressure operation. Free-standing unit comprising an insulated tank with approximately 750 litres actual storage, stainless steel multistage submersible pump, inverter drive, smart tank level control system and common fault VFC. High level alarm is included within the common fault VFC as standard. Unit also includes isolation and non-return valve and pressure vessel and a 1.0 Inch high flow failsafe close motorised inlet ball valve.