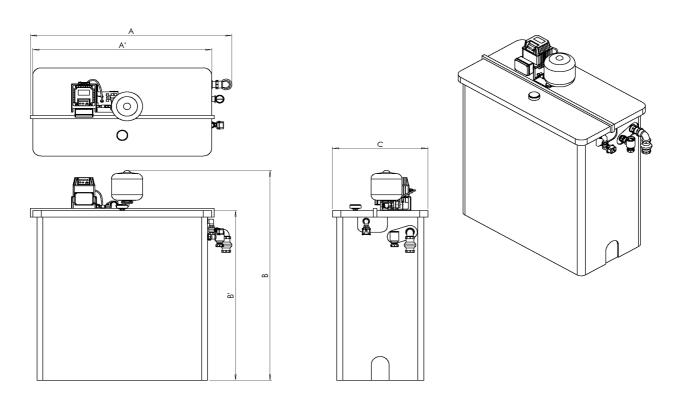

# **Technical Drawing**

## **Drawing dimensions**

| Dimension A  | 2188 |   | Dimension B  | 2049 |
|--------------|------|---|--------------|------|
| Dimension A' | 2000 |   | Dimension B' | 1540 |
|              |      | • | Dimension C  | 1160 |