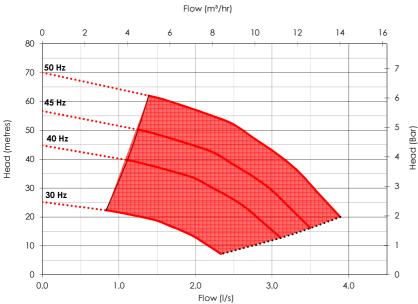

#### Set Performance

# **Specification**

| Inlet connection                  | יין              |
|-----------------------------------|------------------|
| Delivery connection               | 1.25"            |
| Max operating flow<br>(per pump)  | 3.9 l/s          |
| Max operating pressure            | 6.1 bar          |
| Closed Valve pressure             | 6.9 bar          |
| Maximum system<br>pressure Rating | 10 bar           |
|                                   |                  |
| Speed                             | Variable         |
| Speed<br>IP Rating                | Variable<br>IP54 |
|                                   |                  |
| IP Rating                         | IP54             |
| IP Rating<br>Motor Power          | IP54<br>2.2 kW   |