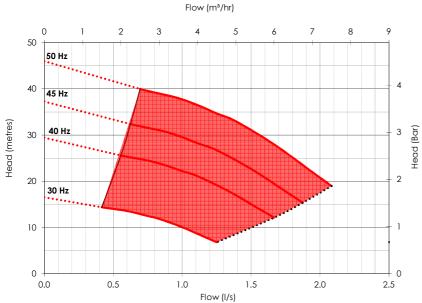

### Set Performance

APPROVED

# Specification

| Inlet connection                  | יין              |  |
|-----------------------------------|------------------|--|
| Delivery connection               | 1.25"            |  |
| Max operating flow<br>(per pump)  | 2.1 l/s          |  |
| Max operating pressure            | 3.9 bar          |  |
| Closed Valve pressure             | 4.5 bar          |  |
| Maximum system<br>pressure Rating | 10 bar           |  |
|                                   |                  |  |
| Speed                             | Variable         |  |
| Speed<br>IP Rating                | Variable<br>IP54 |  |
|                                   |                  |  |
| IP Rating                         | IP54             |  |
| IP Rating<br>Motor Power          | IP54<br>0.75 kW  |  |