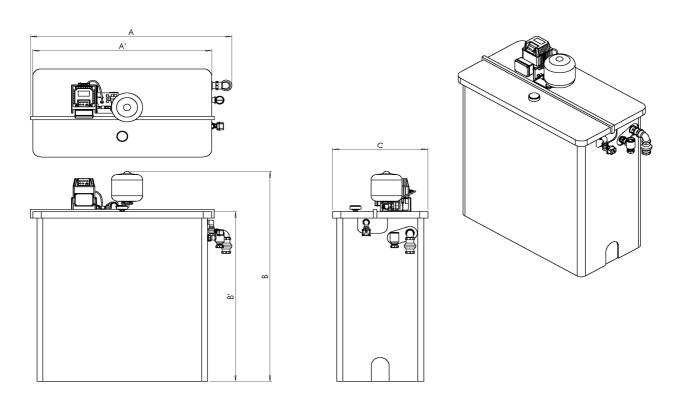

# **Technical Drawing**

# **Drawing dimensions**

| Dimension A  | 2188 | Dimension B  | 1962 |
|--------------|------|--------------|------|
| Dimension A' | 2000 | Dimension B' | 1540 |
|              |      | Dimension C  | 1160 |