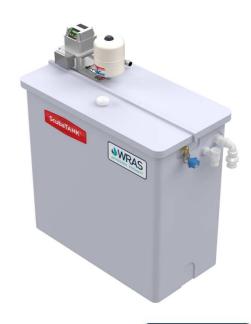

#### **Product Description**

Dutypoint Systems WRAS Approved ScubaTANK – Combined storage tank and variable speed single pump booster set package featuring ultra-quiet constant-pressure operation. Free-standing unit comprising an insulated tank with approximately 1250 litres actual storage, stainless steel multistage submersible pump, inverter drive, smart tank level control system and common fault VFC. High level alarm is included within the common fault VFC as standard. Unit also includes isolation and non-return valve and pressure vessel and a 1.0 Inch high flow failsafe close motorised inlet ball valve.