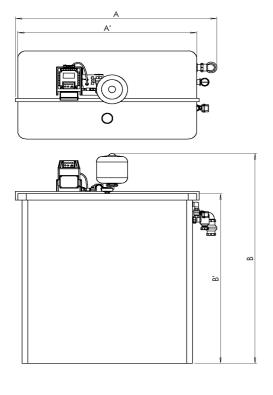

# **Technical Drawing**

### **Drawing dimensions**

| Dimension A  | 1348 |
|--------------|------|
| Dimension A' | 1160 |

| Dimension B  | 1962 |
|--------------|------|
| Dimension B' | 1540 |
| Dimension C  | 1160 |