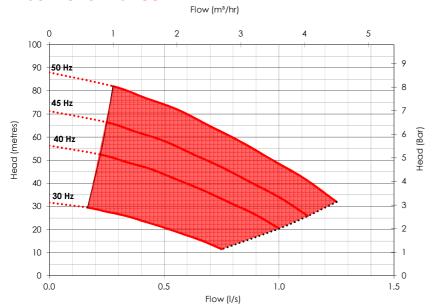

#### **Set Performance**

#### **Specification**

| Inlet connection               | ן"       |
|--------------------------------|----------|
| Delivery connection            | 1.25"    |
| Max operating flow (per pump)  | 1.3 l/s  |
| Max operating pressure         | 8.0 bar  |
| Closed Valve pressure          | 8.6 bar  |
| Maximum system pressure Rating | 10 bar   |
| Speed                          | Variable |
| IP Rating                      | IP54     |
| Motor Power                    | 0.55 kW  |
| Weight                         | TBA      |
| S                              |          |
| Pressure Vessels N° x [Litres] | 1 x [12] |