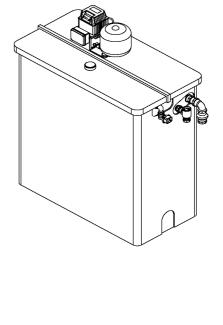

ation please contact the office.



Document # DOC-11807

Revision: 1

### **Electrical Data**

# **WX model Codes**

| Voltage/Phase/Frequency      | 230/1/50  |
|------------------------------|-----------|
| Operating speed range        | 30 - 50Hz |
| Per pump Current @ Full Load | 7.2 A     |
| Total Current @ Full Load    | 7.2 A     |

|                    | WX1-3080-1250.A |              |              |
|--------------------|-----------------|--------------|--------------|
| Number of pumps    | ·               | <br>         |              |
| Pump size          |                 | I<br>I       | I<br>I       |
| Tank Size (litres) |                 |              | Ī            |
| Fluid Category     |                 | <del>-</del> | _ <u>_</u> i |

# **Technical Drawing**







### **Drawing dimensions**

| Dimension A  | 1348 |
|--------------|------|
| Dimension A' | 1160 |

| Dimension B  | 1962 |
|--------------|------|
| Dimension B' | 1540 |
| Dimension C  | 1160 |