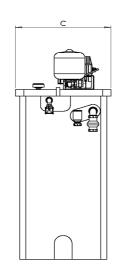

# **Technical Drawing**

### **Drawing dimensions**

| Dimension A  | 1348 |
|--------------|------|
| Dimension A' | 1160 |

| Dimension B  | 1962 |
|--------------|------|
| Dimension B' | 1540 |
| Dimension C  | 1160 |