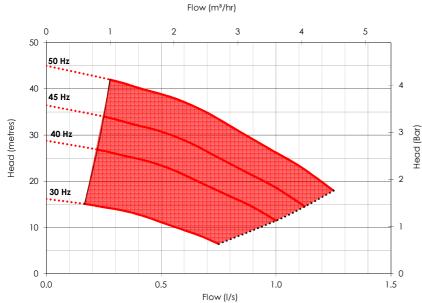

## Set Performance

APPROVED PRODU

# Specification

| Inlet connection                  | יין      |
|-----------------------------------|----------|
| Delivery connection               | 1.25"    |
| Max operating flow<br>(per pump)  | 1.3 l/s  |
| Max operating pressure            | 4.1 bar  |
| Closed Valve pressure             | 4.4 bar  |
| Maximum system pressure Rating    | 10 bar   |
| Speed                             | Variable |
| IP Rating                         | IP54     |
| Motor Power                       | 0.55 kW  |
| Weight                            | ТВА      |
| Pressure Vessels<br>N° x [Litres] | 1 x [12] |
| Maximum operating<br>temperature* | 23 °C    |