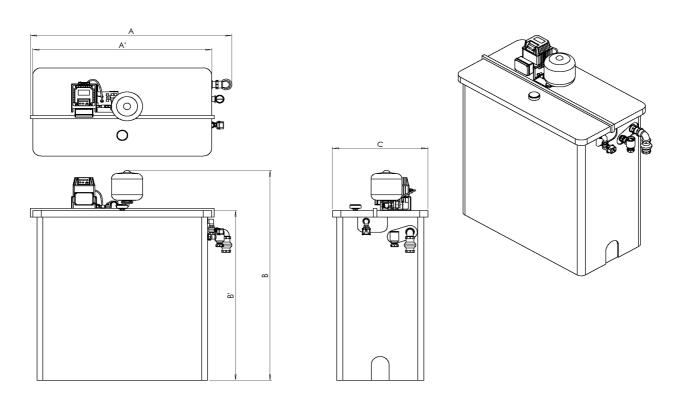

# **Technical Drawing**

# **Drawing dimensions**

| Dimension A  | 1348 | Dimension B  | 1962 |
|--------------|------|--------------|------|
| Dimension A' | 1160 | Dimension B' | 1540 |
|              |      | Dimension C  | 1160 |