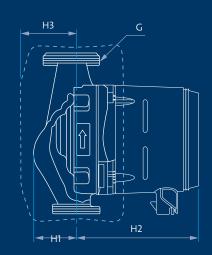

#### **Dimensions**

| Pump Type       |     | Dimensions [mm] Weights [kg] |      |      |      |      |       |    |      |      | Ship. vol. |         |
|-----------------|-----|------------------------------|------|------|------|------|-------|----|------|------|------------|---------|
|                 | L1  | B1                           | B2   | B3   | B4   | H1   | H2    | H3 | G    | Nett | Gross      | [m³]    |
| ALPHA3 15-50/60 | 130 | 60.5                         | 60.5 | 44.5 | 44.5 | 35.8 | 103.5 | 52 | G 1½ | 1.8  | 2.0        | 0.00364 |

Note: Increased H1 size vs older ALPHA2 and UPS models