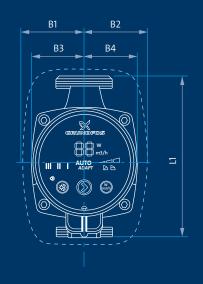

#### **Dimensions**

| Pump Type       |     | Dimensions [mm] Weights [kg] |      |      |      |      |       |    |      |      | Ship. vol. |         |
|-----------------|-----|------------------------------|------|------|------|------|-------|----|------|------|------------|---------|
|                 | L1  | B1                           | B2   | B3   | B4   | H1   | H2    | H3 | G    | Nett | Gross      | [m³]    |
| ALPHA3 15-50/60 | 130 | 60.5                         | 60.5 | 44.5 | 44.5 | 35.8 | 103.5 | 52 | G 1½ | 1.8  | 2.0        | 0.00364 |