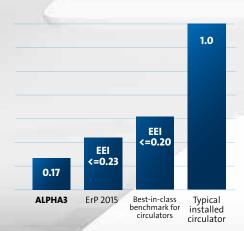

## **#1** FOR EFFICIENCY

ID. 40041138

The ALPHA3 System will not only save your customers' energy through balancing – it will also outperform all other small circulators on pure efficiency.

We asked the VDE Institute to test 6 small circulators – and the ALPHA3 came out on top with an Energy Efficiency Index of less than 0.17. In plain words, that means the ALPHA3 uses 83% less energy than your average installed circulator.