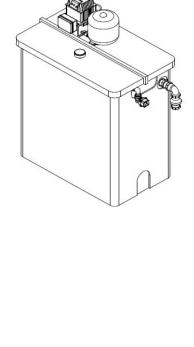

#### **Product Description**

Dutypoint Systems WRAS Approved ScubaTANK – Combined storage tank and variable speed single pump booster set package featuring ultra-quiet constantpressure operation. Free-standing unit comprising an insulated tank with approximately 490 litres actual storage, stainless steel multistage submersible pump, inverter drive, smart tank level control system and common fault VFC. High level alarm is included within the common fault VFC as standard. Unit also includes isolation and non-return valve and pressure vessel and a 1.0 Inch high flow failsafe close motorised inlet ball valve.