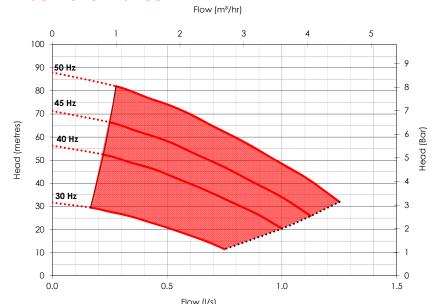

|
| Variants       | enables easy access for low door ways and tight spaces on                                                                            |
|                | route to its final installation location.                                                                                            |
|                |                                                                                                                                      |
|                |                                                                                                                                      |
|                | *please refer to separate information sheets for further details on these variant options                                            |

#### **Set Performance**





### **Specification**

| Inlet connection                  | 1"       |
|-----------------------------------|----------|
| Delivery connection               | 1.25"    |
| Max operating flow (per pump)     | 1.3 l/s  |
| Max operating pressure            | 8.0 bar  |
| Closed Valve pressure             | 8.6 bar  |
| Maximum system pressure Rating    | 10 bar   |
| Speed                             | Variable |
| IP Rating                         | IP54     |
| Motor Power                       | 0.55 kW  |
| Weight                            | TBA      |
| Pressure Vessels<br>N° x [Litres] | 1 x [12] |
| Maximum operating temperature*    | 23 °C    |

\*For high temperature application please contact the office.



## **Electrical Data**

## **WX model Codes**

| Voltage/Phase/Frequen