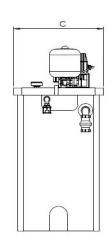

## **Technical Drawing**

# **Drawing dimensions**

| Dimension A  | 1138 |
|--------------|------|
| Dimension A' | 950  |

| Dimension B  | 1662 |
|--------------|------|
| Dimension B' | 1240 |
| Dimension C  | 750  |