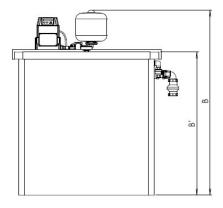

## **Technical Drawing**

# **Drawing dimensions**

| Dimension A  | 1138 |
|--------------|------|
| Dimension A' | 950  |

| Dimension B  | 1662 |
|--------------|------|
| Dimension B' | 1240 |
| Dimension C  | 750  |