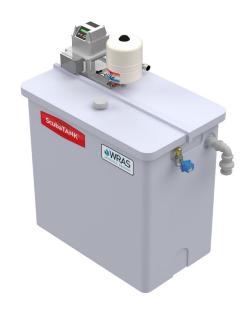

#### **Product Description**

Dutypoint Systems WRAS Approved ScubaTANK – Combined storage tank and variable speed single pump booster set package featuring ultra-quiet constantpressure operation. Free-standing unit comprising an insulated tank with approximately 490 litres actual storage, stainless steel multistage submersible pump, inverter drive, smart tank level control system and common fault VFC. High level alarm is included within the common fault VFC as standard. Unit also includes isolation and non-return valve and pressure vessel and a 1.0 Inch high flow failsafe close motorised inlet ball valve.