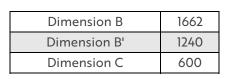

## **Technical Drawing**

### **Drawing dimensions**

| Dimension A  | 1138 |
|--------------|------|
| Dimension A' | 950  |

| $\square$ |
|-----------|

Document # DOC-11554

**\_**ధ

6