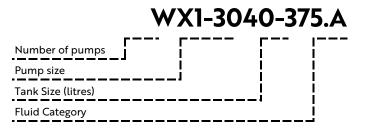

# WX1-3040-375.A

## WX model Codes

| Voltage/Phase/Frequency      | 230/1/50  |
|------------------------------|-----------|
| Operating speed range        | 30 - 50Hz |
| Per pump Current @ Full Load | 4.1 A     |
| Total Current @ Full Load    | 4.1 A     |