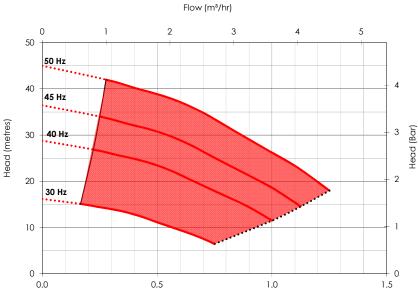

### Set Performance

## Specification

| Inlet connection                 | יין             |
|----------------------------------|-----------------|
| Delivery connection              | 1.25"           |
| Max operating flow<br>(per pump) | 1.3 l/s         |
| Max operating pressure           | 4.1 bar         |
| Closed Valve pressure            | 4.4 bar         |
| Maximum system pressure Rating   | 10 bar          |
| Speed                            | Variable        |
|                                  |                 |
| IP Rating                        | IP54            |
| IP Rating<br>Motor Power         | IP54<br>0.55 kW |
|                                  |                 |
| Motor Power                      | 0.55 kW         |