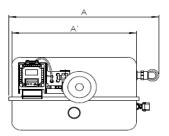

## **Technical Drawing**

### **Drawing dimensions**

| Dimension A  | 1138 |
|--------------|------|
| Dimension A' | 950  |

| $\square$ |
|-----------|

Document # DOC-11554

**\_**ధ

6