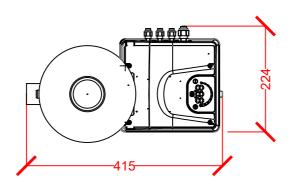

**ISOMETRIC VIEW** 

**PLAN VIEW** 

SIDE VIEW **FRONT VIEW** 

Scale: Date: Drawn:

GDS

15/03/2018 1:8

VG1-5HME04-LSM

VG1-5HME04-LSM Drawing Number:

Internal Ref: **VG Products** 

X