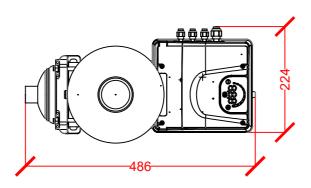

### **PLAN VIEW**



SIDE VIEW



## ISOMETRIC VIEW



**FRONT VIEW** 

#### Notes

This document is for information/quote purposes and NOT to be used for design purposes

## QUOTE DRAWING

# DUTYPOINT®

PUMPS | SYSTEMS | SERVICING | KNOW-HOW

Shepherd Road Gloucester GL2 5EL T: 01452 300 110

This drawing is the property of DUTYPOINT. Copyright is reserved by them and the drawing issued on the condition that it must not be used for any purpose other than that for which it is supplied and not to be copied, reproduced, retained or disclosed to any unauthorised person either wholly or in part without the consent in writing of DUTYPOINT

GDS

Scale: Date: Drawn:

1:8 15/03/2018

VG1-3HME09-LSM

Drawing Number: VG1-3HME09-LSM

Internal Ref: VG Products

Client: X