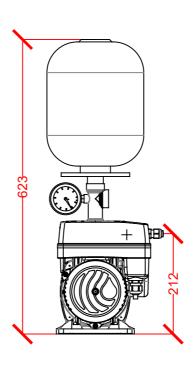

### **PLAN VIEW**



SIDE VIEW



## ISOMETRIC VIEW



**FRONT VIEW** 

#### Notes

This document is for information/quote purposes and NOT to be used for design purposes

## QUOTE DRAWING

# DUTYPOINT®

PUMPS | SYSTEMS | SERVICING | KNOW-HOW

Shepherd Road Gloucester GL2 5EL T: 01452 300 110

This drawing is the property of DUTYPOINT. Copyright is reserved by them and the drawing issued on the condition that it must not be used for any purpose other than that for which it is supplied and not to be copied, reproduced, retained or disclosed to any unauthorised person either wholly or in part without the consent in writing of DUTYPOINT

GDS

Scale: Date: Drawn:

1:8 15/03/2018

VG1-3HME09-LSM

Drawing Number: VG1-3HME09-LSM

Internal Ref: VG Products

Client: X