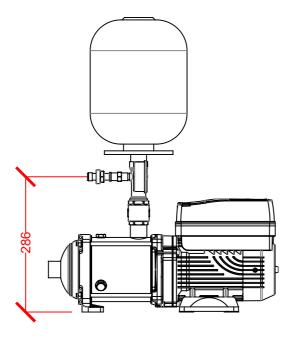

### **PLAN VIEW**



SIDE VIEW



## ISOMETRIC VIEW



**FRONT VIEW** 

#### Notes

This document is for information/quote purposes and NOT to be used for design purposes

## QUOTE DRAWING

# DUTYPOINT®

PUMPS | SYSTEMS | SERVICING | KNOW-HOW

Shepherd Road Gloucester GL2 5EL T: 01452 300 110

This drawing is the property of DUTYPOINT. Copyright is reserved by them and the drawing issued on the condition that it must not be used for any purpose other than that for which it is supplied and not to be copied, reproduced, retained or disclosed to any unauthorised person either wholly or in part without the consent in writing of DUTYPOINT

GDS

Scale: Date: Drawn:

1:8 15/03/2018

VG1-3HME09-LSM

Drawing Number: VG1-3HME09-LSM

Internal Ref: VG Products

Client: X