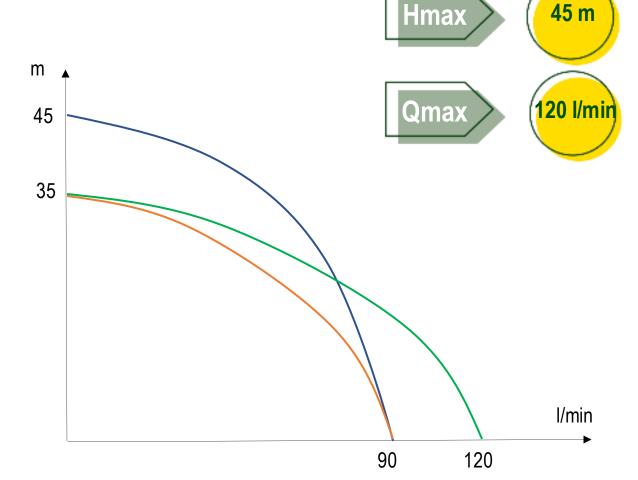

# **Performance**

# **Performance**

55 m

**Built-in VFD** 

### **ESYBOX DIVER**