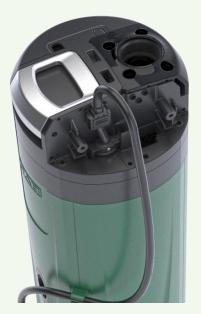

# EXTERNAL CONTROLLER:

# **COM BOX**

It allows you to:

- Set the cut-in pressure
- Visualize alarms
- Reset the system

#### through **Power Line Communication**

Data are transmitted through power line cables

Complete range

DTRON 3

esybox diver

# DCONNECT BOX2 CONTROLLER with integrated wi-fi

Remote control through mobile and PC, thanks to the CONNECT

#### You can:

- Change parameters
- Receive in-time alarm notifications
- Have automatic software updates

#### through Power Line Communication

Data are transmitted through power line cables