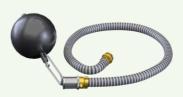

# **FLEXIBLE INSTALLATION** with optionals

X VERSION + SUCTION KIT with FLOATING BALL

# **SUCTION KIT X**

"X" Version

Thanks to the floating ball, the pump can draw clean water from the upper part of the tank