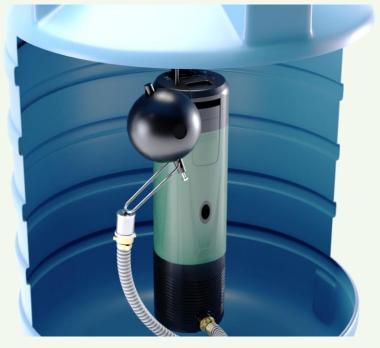

# **FLEXIBLE INSTALLATION in TANKS**

# **FLEXIBLE INSTALLATION** with optionals

X VERSION + SUCTION KIT with FLOATING BALL

# **SUCTION KIT X**

"X" Version

Thanks to the floating ball, the pump can draw clean water from the upper part of the tank