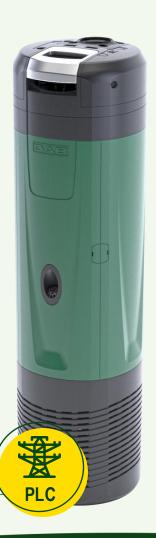

#### through **Power Line Communication**

Data are transmitted through power line cables

Complete range

DTRON 3

esybox diver

#### through Power Line Communication

Data are transmitted through power line cables