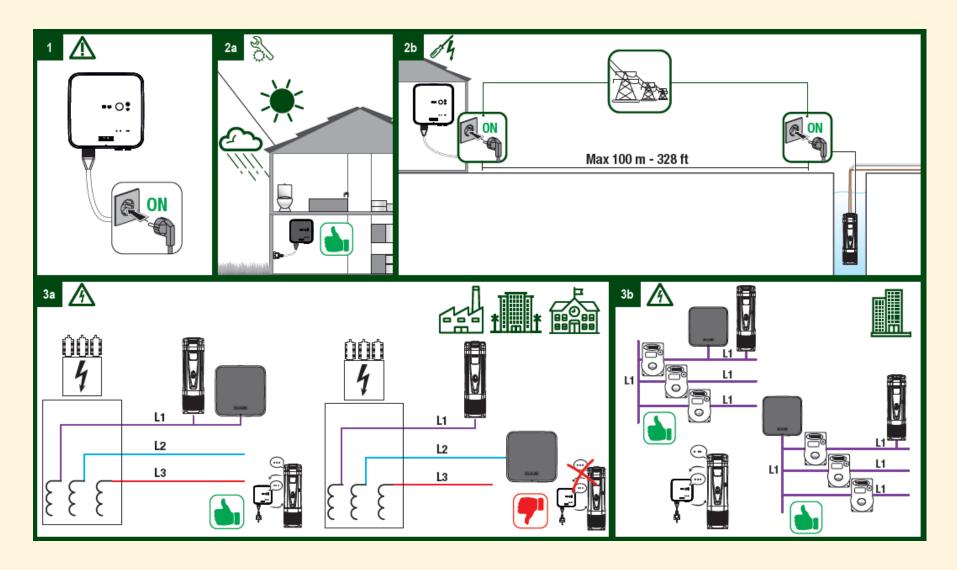

### Low pressure

(direct connection to the water mains is not possible/forbidden)

#### Water reserve

(not enough water coming from the water mains)

### Standard solution

Pump + expansion vessel, NRV and pressure switch

Foot valve + float switch