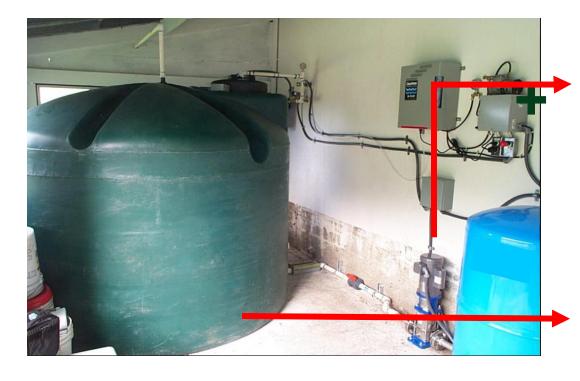

# **Tank Application**

### Standard solution

Pump + expansion vessel, NRV and pressure switch

Foot valve + float switch

# **ALL-IN-ONE SOLUTION**