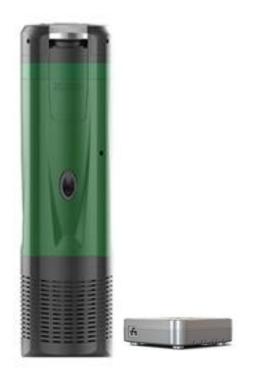

# EXTERNAL CONTROLLER:

# **COM BOX**

It allows you to:

- Set the cut-in pressure
- Visualize alarms
- Reset the system

#### through **Power Line Communication**

Data are transmitted through power line cables

Complete range

DTRON 3

esybox diver