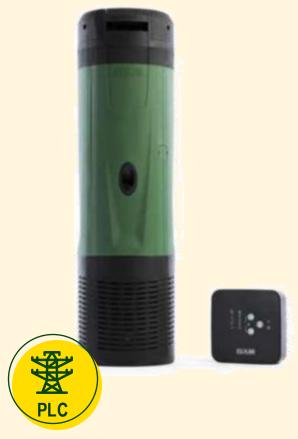

# EXTERNAL CONTROLLER:

# **COM BOX**

It allows you to:

- Set the cut-in pressure
- Visualize alarms
- Reset the system

#### through **Power Line Communication**

Data are transmitted through power line cables

Complete range

DTRON 3

esybox diver