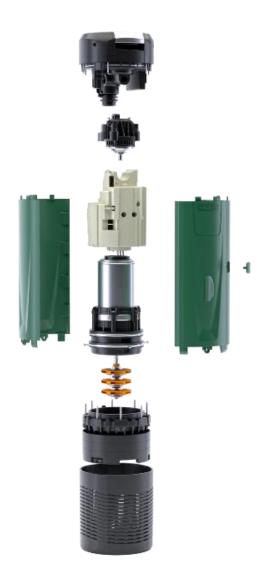

## SIMPLE MAINTENANCE

The pump can be dismantled from both sides

Hydraulic part, motor, electronic part and filter can be disassembled separately

### Advantages