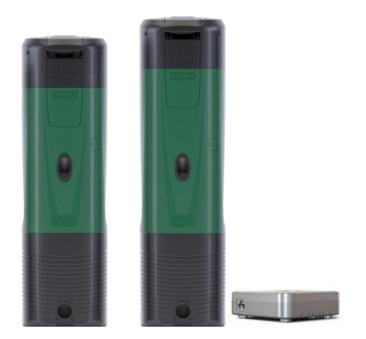

# EXTERNAL CONTROLLER:

# **COM BOX**

It allows you to:

- Set the cut-in pressure
- Visualize alarms
- Reset the system

#### through **Power Line Communication**

Data are transmitted through power line cables

Complete range

DTRON 3

esybox diver