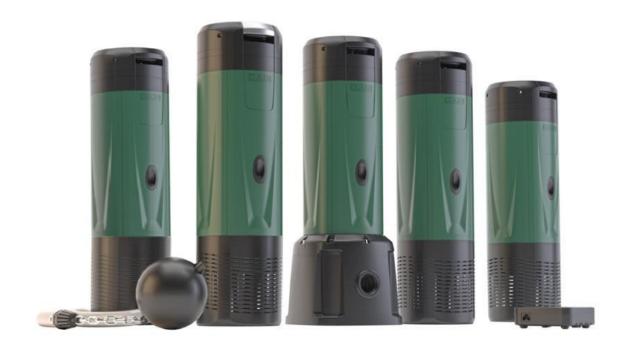

# Range

|                  | CURRENT | DTRON2 | DTRON3 | ESYBOX DIVER |
|------------------|---------|--------|--------|--------------|
| SIZE             | 6"      | 7"     | 7"     | 7"           |
| DIAMETER         | 150     | 185    | 185    | 185          |
| HEIGHT           | 480     | 610    | 650    | 650          |
| DELIVERY         | 1"      | 1"1/4  | 1"1/4  | 1"1/4        |
| WATER•TECHNOLOGY |         |        |        |              |

# Complete Range

Dtron 3

esybox diver

# **FEATURES**

DAM

DTRON3

Complete range DTRON 3

esybox diver