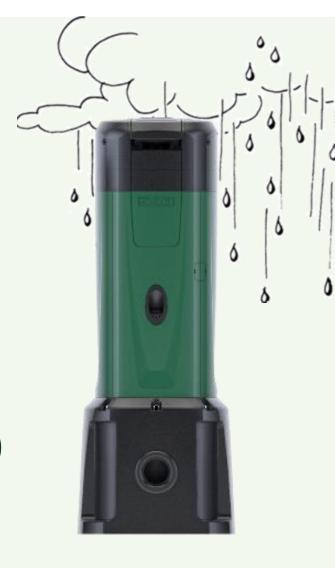

#### **RESISTANCE TO LOW TEMPERATURES**

Over-pressure valve against water hammers and fractures caused by icing