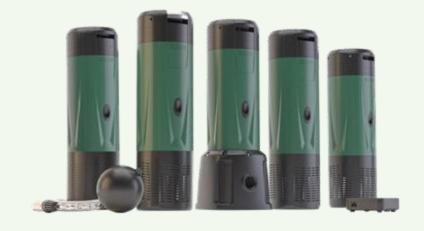

# Range

|                  | CURRENT | DTRON2 | DTRON3 | ESYBOX DIVER |
|------------------|---------|--------|--------|--------------|
| SIZE             | 6"      | 7"     | 7"     | 7"           |
| DIAMETER         | 150     | 185    | 185    | 185          |
| HEIGHT           | 480     | 610    | 650    | 650          |
| DELIVERY         | 1"      | 1"1/4  | 1"1/4  | 1"1/4        |
| WATER•TECHNOLOGY |         |        |        |              |

# Complete Range

Dtron 3

esybox diver