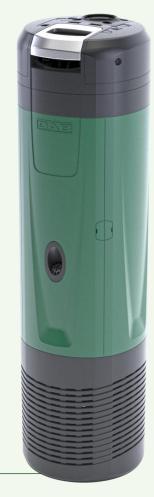

**DOC 68** 



The pump can be placed outside the tank, and it works as a booster with a IP68 class protection (not self-priming)







# **SUCTION KIT X**



"X" Version



Thanks to the floating ball, the pump can draw clean water from the upper part of the tank





# **FEATURES**



DAM

DTRON3



Complete range DTRON 3

esybox diver



# EXTERNAL CONTROLLER:

# **COM BOX**



It allows you to:

- Set the cut-in pressure
- Visualize alarms
- Reset the system

#### through **Power Line Communication**

Data are transmitted through power line cables





Complete range

DTRON 3

esybox diver







# **FEATURES**

# ESYBOX DIVER







Dtron 3

**ESYBOX DIVER** 

Excellent performance, high efficiency and low noise

# PERMANENT-MAGNET MOTOR

Reliable and money-saving

**INVERTER** 











# DCONNECT BOX2 CONTROLLER with integrated wi-fi



Remote control through mobile and PC, thanks to the CONNECT



#### You can:

- Change parameters
- Receive in-time alarm notifications
- Have automatic software updates



#### through Power Line Communication

Data are transmitted through power line cables





### WATER LEVEL READER

Thanks to the NFC technology, you will avoid any direct contact between the water and the electric parts of the pump.

You will see the effective water level in the tank thanks to the APP.







# **Performance**





# **Performance**













### DTRON2 – DTRON3



Cut-in 2,4 bar



Models: Dtron 2/3 35/90 Dtron 2/3 45/90

Dtron 2/3 35/120



Variable cut-in: 1,5 - 4,5 bar





# **Performance**









55 m



**Built-in VFD** 

### **ESYB