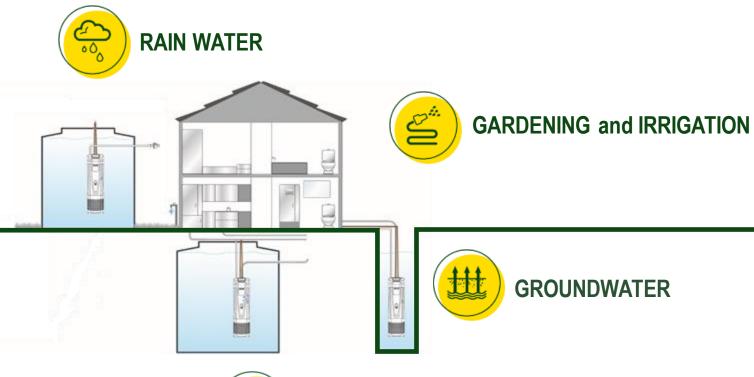

ains is not possible/forbidden)



#### Water reserve

(not enough water coming from the water mains)



# **Tank Application**











### Standard solution



Pump + expansion vessel, NRV and pressure switch





Foot valve + float switch







# **DTRON & ESYBOX DIVER**













# **ALL-IN-ONE SOLUTION**



## **DTRON & ESYBOX DIVER**













### **ALL BUILT-IN**

### 40 cm<sup>3</sup> (SPRING) EXPANSION VESSEL

For little pressure losses and water hammers
No maintanance needed

ELECTRONIC
CONTROL
and
SENSORS
(Flow and Pressure)





### Advantages

# A







## SIMPLE MAINTENANCE



The pump can be dismantled from both sides

Hydraulic part, motor, electronic part and filter can be disassembled separately



### Advantages











# **FLEXIBLE INSTALLATION in TANKS**







### Advantages











# **FLEXIBLE INSTALLATION** with optionals



X VERSION + SUCTION KIT with FLOATING BALL





# Range











|                  | CURRENT | DTRON2 | DTRON3 | ESYBOX DIVER |
|------------------|---------|--------|--------|--------------|
| SIZE             | 6"      | 7"     | 7"     | 7"           |
| DIAMETER         | 150     | 185    | 185    | 185          |
| HEIGHT           | 480     | 610    | 650    | 650          |
| DELIVERY         | 1"      | 1"1/4  | 1"1/4  | 1"1/4        |
| WATER•TECHNOLOGY |         |        |        |              |



# **FEATURES**

# Complete Range





Dtron 3

esybox diver



#### **IMPROVED SEALING**

Double mechanical seal in oil chamber



#### **IMPROVED HYDRAULICS**

AISI wear ring



#### **VENTING VALVE**

F