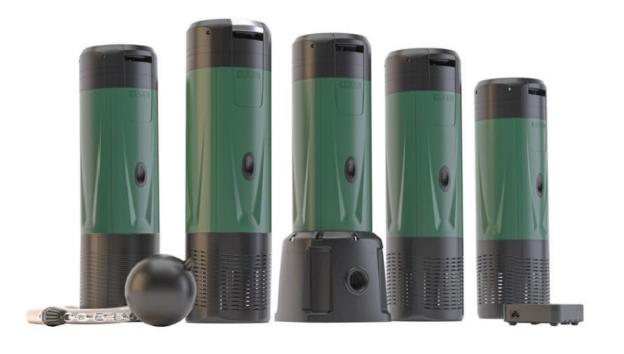

# Range

|                  | CURRENT | DTRON2 | DTRON3 | ESYBOX DIVER |
|------------------|---------|--------|--------|--------------|
| SIZE             | 6"      | 7"     | 7"     | 7"           |
| DIAMETER         | 150     | 185    | 185    | 185          |
| HEIGHT           | 480     | 610    | 650    | 650          |
| DELIVERY         | 1"      | 1"1/4  | 1"1/4  | 1"1/4        |
| WATER•TECHNOLOGY |         |        |        |              |

# Complete Range

Dtron 3

esybox diver

# **FEATURES**

DAM

DTRON3

Complete range DTRON 3

esybox diver

# ESYBOX DIVER

Dtron 3

**ESYBOX DIVER** 

Excellent performance, high efficiency and low noise