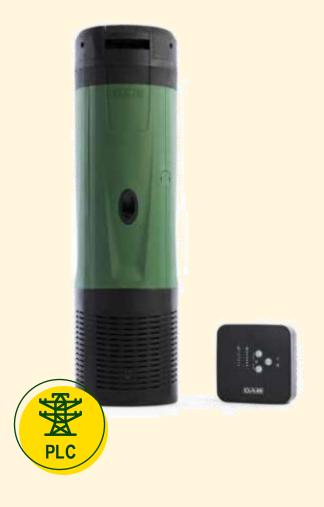

# EXTERNAL CONTROLLER:

# **COM BOX**

It allows you to:

- Set the cut-in pressure
- Visualize alarms
- Reset the system

#### through **Power Line Communication**

Data are transmitted through power line cables

Complete range

DTRON 3

esybox diver