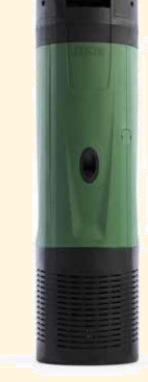

### DTRON2 - DTRON3

**Built-in VFD** 

### DTRON2 – DTRON3

Cut-in 2,4 bar

Models: Dtron 2/3 35/90 Dtron 2/3 45/90

Dtron 2/3 35/120

Variable cut-in: 1,5 - 4,5 bar