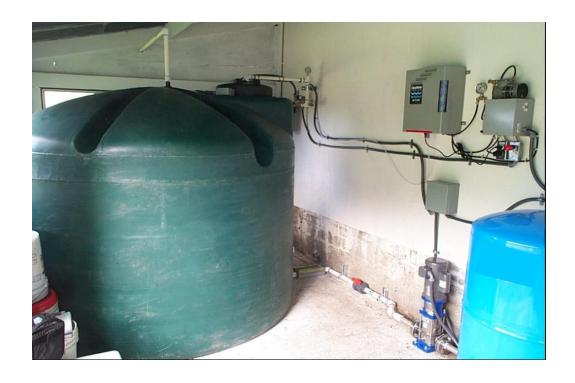

# **Tank Application**

Why do we need a tank?

### Low pressure

(direct connection to the water mains is not possible/forbidden)

#### Water reserve

(not enough water coming from the water mains)

### Standard solution

Pump + expansion vessel, NRV and pressure switch

Foot valve + float switch