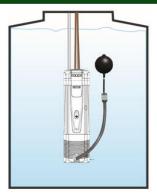

# **Tank Application**

Why do we need a tank?

### Low pressure

(direct connection to the water mains is not possible/forbidden)

#### Water reserve

(not enough water coming from the water mains)

## **FLOAT SWITCH**

Thanks to the NFC technology, you avoid any direct contact between the water and the electric parts of the pump

**DOC 68** 

The pump can be placed outside the tank, and it works as a booster with a IP68 class protection (not self-priming)