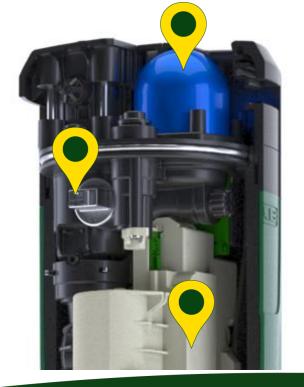

### **ALL BUILT-IN**

### 40 cm<sup>3</sup> (SPRING) EXPANSION VESSEL

For little pressure losses and water hammers
No maintanance needed

ELECTRONIC
CONTROL
and
SENSORS
(Flow and Pressure)

### Advantages