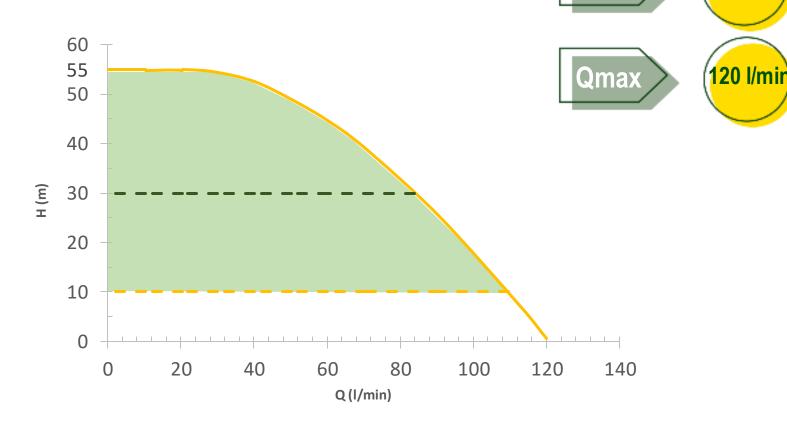

NECT BOX2 CONTROLLER with integrated wi-fi



Remote control through mobile and PC, thanks to the CONNECT



#### You can:

- Change parameters
- Receive in-time alarm notifications
- Have automatic software updates



#### through Power Line Communication

Data are transmitted through power line cables





### WATER LEVEL READER

Thanks to the NFC technology, you will avoid any direct contact between the water and the electric parts of the pump.

You will see the effective water level in the tank thanks to the APP.







# **Performance**





# **Performance**













### DTRON2 – DTRON3



Cut-in 2,4 bar



Models: Dtron 2/3 35/90 Dtron 2/3 45/90

Dtron 2/3 35/120



Variable cut-in: 1,5 - 4,5 bar





# **Performance**









55 m



**Built-in VFD** 

### **ESYBOX DIVER**







# In pills













# **ALL-IN-ONE ROOM SAVING**











**EASY INSTALLATION AND MAINTENANCE** 







LOW NOISE LEVEL













www.dabpumps.com

f in 🗅

Le informazioni trasmesse sono destinate esclusivamente alla persona o alla società in indirizzo e sono da intendersi confidenziali e riservate. Ogni trasmissione, inoltro, diffusione o altro uso di queste informazioni a persone o società differenti dal destinatario è proibita ai sensi della vigente normativa in materia di protezione dei dati personali italiana, tra cui il D.Lgs. 196/2003 e ss.mm. (Codice Privacy), ed europea, tra cui il Regolamento (UE) 2016/679, nonché ai sensi del D.Lgs. 30/2015 (Codice della proprietà industriale) e in particolare della relativa disciplina sui segreti commerciali. I This presentation is