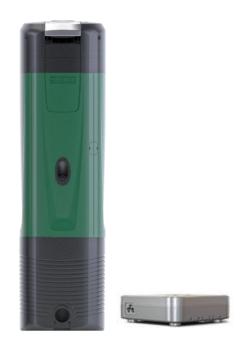

# DCONNECT BOX2 CONTROLLER with integrated wi-fi

Remote control through mobile and PC, thanks to the CONNECT

#### You can:

- Change parameters
- Receive in-time alarm notifications
- Have automatic software updates

#### through Power Line Communication

Data are transmitted through power line cables