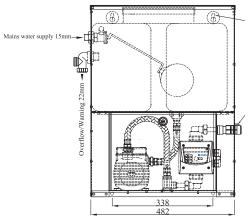

## Mini Fix tank

The Mini single pump Fix tank booster set has been designed to be compact and provide a fluid category 5 air gap complying with the water supply (water fittings) regulations 1999 and comes as a complete package in an enclosed stainless steel cabinet suitable for wall or floor mounting.

#### **Materials**

| Case:                | Stainless steel              |
|----------------------|------------------------------|
| Break tank:          | 18lt Polyethylene            |
| Ball valve:          | Brass                        |
| Pump Body:           | Ryton                        |
| Pipework & fittings: | Copper/brass/Stainless steel |
| Protection:          | IP54                         |
| Noise Emissions:     | <70dBA                       |