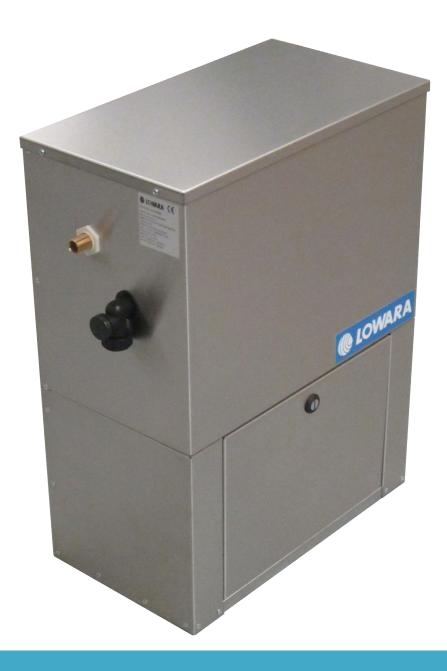

## Mini Fix tank

The Mini single pump Fix tank booster set has been designed to be compact and provide a fluid category 5 air gap complying with the water supply (water fittings) regulations 1999 and comes as a complete package in an enclosed stainless steel cabinet suitable for wall or floor mounting.