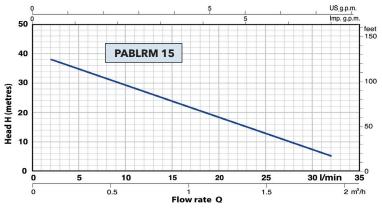

#### Characteristic curve and performance data

50 Hz n=2900 1/min HS=0m:

| Model        | Po   | wer  | Input   | Q        | m³/h | 0  | 0.1 | 0.3 | 0.6 | 0.9  | 1.2 | 1.5  | 1.8 | 1.9 |
|--------------|------|------|---------|----------|------|----|-----|-----|-----|------|-----|------|-----|-----|
| Single-phase | kW   | HP   | current |          | l/m  | 0  | 2   | 5   | 10  | 15   | 20  | 25   | 30  | 32  |
| PABLRM 15    | 0.37 | 0.50 | 2.5A    | H metres |      | 40 | 38  | 35  | 29  | 23.5 | 18  | 12.5 | 7   | 5   |

Q = Flow rate H = Total manometric head HS = Suction height Tolerance of characteristic curves in compliance with EN ISO 9906 App. A.