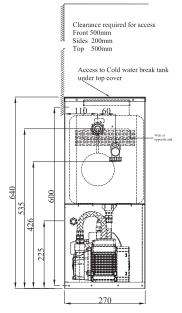

#### **Materials**

| Case:                | Stainless steel              |
|----------------------|------------------------------|
| Break tank:          | 18lt Polyethylene            |
| Ball valve:          | Brass                        |
| Pump Body:           | Ryton                        |
| Pipework & fittings: | Copper/brass/Stainless steel |
| Protection:          | IP54                         |
| Noise Emissions:     | <70dBA                       |